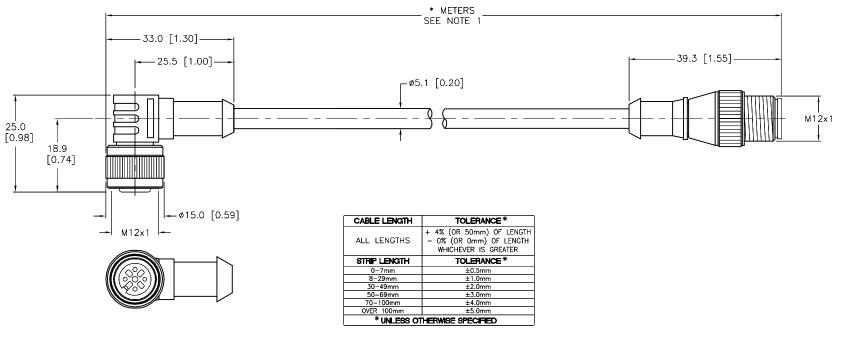

## SOURCE DRAWING - FOR REFERENCE ONLY

| NOTES:                                                                          |                       | RELATED DOCUMENTS  1. 2. 3. 4. | 3RD ANGLE PROJECTION                                            | THIS DRAWING IS CONFIDENTIAL AND THE PROPERTY OF TURCK INC. USE OF THIS DOCUMENT WITHOUT WRITTEN PERMISSION IS PROHIBITED. | High Technology | Sensors and Automation Controls | 3000 CAMPUS<br>NNEAPOLIS, MN<br>1-800-544-7<br>(763) 553-7<br>(763) 553-0<br>turck.com | N 55441<br>7769<br>7300<br>9708 fax |       |        |
|---------------------------------------------------------------------------------|-----------------------|--------------------------------|-----------------------------------------------------------------|----------------------------------------------------------------------------------------------------------------------------|-----------------|---------------------------------|----------------------------------------------------------------------------------------|-------------------------------------|-------|--------|
| SPECIFIC LENGTHS.  2. "/S90" DESIGNATES THERMOPLASTIC POLYURETHANE (TPU) CABLE. |                       | MATERIAL                       |                                                                 | DRFT KMY DATE 10/22/13 DESCRIPTION                                                                                         |                 | DESCRIPTION WKK 4.43T-*-RSK     | 1 13T/S                                                                                | 90                                  |       |        |
|                                                                                 |                       | SEE SPECIFICATIONS             | ALL DIMENSIONS DISPLAYED ON THIS DRAWING ARE FOR REFERENCE ONLY | APVD L.H.                                                                                                                  | SCALE 1=1.0     | WKK 4,451-1-1/5K                | 4.401/0                                                                                | 30                                  |       |        |
|                                                                                 |                       |                                |                                                                 | UNIT OF MEASUREMENT  MILLIMETER [ INCH ]                                                                                   |                 |                                 |                                                                                        |                                     |       |        |
|                                                                                 |                       | FINISH                         | REFERENCE UNLI                                                  |                                                                                                                            |                 | IDENTIFICATION NO.              |                                                                                        | REV                                 |       |        |
|                                                                                 |                       |                                |                                                                 |                                                                                                                            |                 | CONTACT TURCK<br>FOR MORE       |                                                                                        |                                     | B     |        |
| L B                                                                             | UPDATE CABLE DIAMETER | RDS 04/16/14                   | 44329                                                           | SEE SPECIFICATIONS                                                                                                         | INFORMATION     |                                 |                                                                                        |                                     |       |        |
| REV                                                                             | DESCRIPTION           | BY DATE                        | ECO NO.                                                         |                                                                                                                            |                 | DO NOT SCAL                     | E THIS DRAWING                                                                         | FILE: 777032450                     | SHEET | 1 OF 1 |