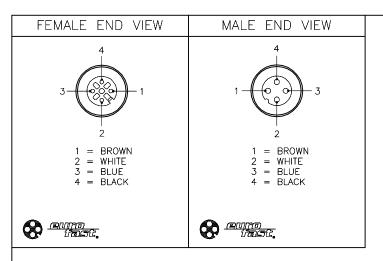

| CDECL                             | FICATIONS                        |  |  |  |  |  |  |
|-----------------------------------|----------------------------------|--|--|--|--|--|--|
| SPECIFICATIONS                    |                                  |  |  |  |  |  |  |
| CONTACT CARRIER MATERIAL          | NYLON OR TPU                     |  |  |  |  |  |  |
| MOLDED HEAD MATERIAL/COLOR        | TPU/YELLOW                       |  |  |  |  |  |  |
| CONTACT MATERIAL/PLATING          | BRASS/GOLD                       |  |  |  |  |  |  |
| COUPLING NUT MATERIAL/COLOR       | NYLON/BLACK                      |  |  |  |  |  |  |
| RATED CURRENT [A]                 | 4.0 A                            |  |  |  |  |  |  |
| RATED VOLTAGE [V]                 | 250 V                            |  |  |  |  |  |  |
| OUTER CABLE JACKET MATERIAL/COLOR | TPU/YELLOW                       |  |  |  |  |  |  |
| CONDUCTOR INSULATION MATERIAL     | PVC                              |  |  |  |  |  |  |
| NUMBER OF CONDUCTORS [AWG]        | 4x22 AWG                         |  |  |  |  |  |  |
| TEMPERATURE RANGE                 | -40°C to +90°C (-40°F to +194°F) |  |  |  |  |  |  |
| PROTECTION CLASS                  | NEMA 1,3,4,6P AND IEC IP68       |  |  |  |  |  |  |